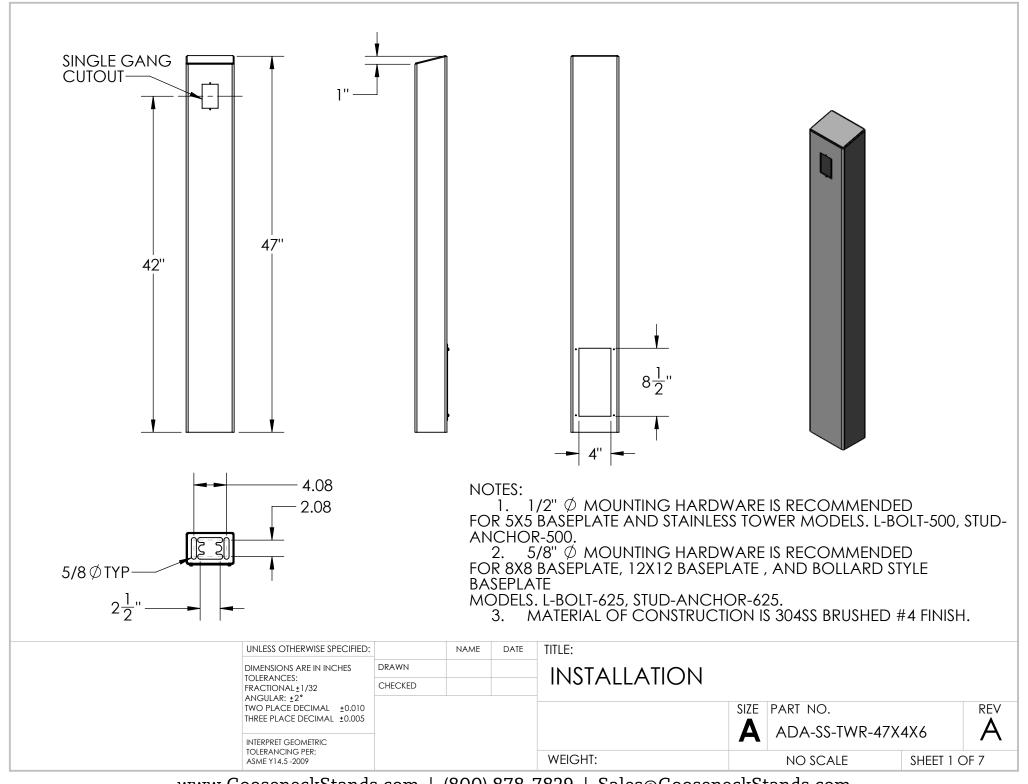

## NOTES:

- SEE STANDARD PREPARATION AND COATING
   INSTRUCTIONS FOR COATING PROCEDURE AND
   COLOR
- 2. SEE STANDARD PACKAGING INSTRUCTIONS FOR PACKAGING PROCEDURE

| UNLESS OT  | HERWISE SPECIFIED:                                                                                                    |         | NAME | DATE | TITLE:     |                  |          |           |      |
|------------|-----------------------------------------------------------------------------------------------------------------------|---------|------|------|------------|------------------|----------|-----------|------|
|            | DIMENSIONS ARE IN INCHES TOLERANCES: FRACTIONAL±1/32 ANGULAR: ±2° TWO PLACE DECIMAL ±0.010 THREE PLACE DECIMAL ±0.005 | DRAWN   |      |      | ASSEMBLY   |                  |          |           |      |
| FRACTIONA  |                                                                                                                       | CHECKED |      |      | ASSLIVIDET |                  |          |           |      |
| TWO PLACE  |                                                                                                                       |         |      |      |            | SIZE             | PART NO. |           | REV  |
| INKEE FLAC |                                                                                                                       |         |      |      |            | ADA-SS-TWR-47X4> |          | 4X6       | ΑΙ   |
|            | INTERPRET GEOMETRIC<br>TOLERANCING PER:<br>ASME Y14.5 -2009                                                           |         |      |      |            | / \              |          | -         |      |
|            |                                                                                                                       |         |      |      | WEIGHT:    |                  | NO SCALE | SHEET 2 C | OF 7 |