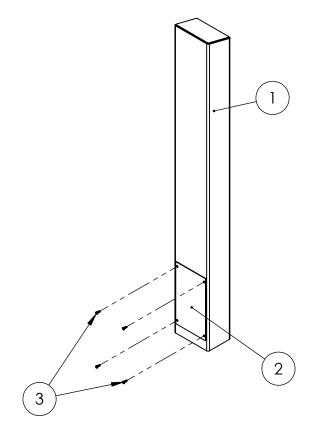

| ITEM NO. | PART NUMBER       | DESCRIPTION                  | QTY. |
|----------|-------------------|------------------------------|------|
| 1        | ADA-SS-TWR-47X4X6 | 304SS 47" BODY               | 1    |
| 2        | ACCESS COVER 6    | STND 5.25 X 8.5 ACCESS COVER | 1    |
| 3        |                   | 8-32 SS BUTTON HEAD SCREW    | 4    |